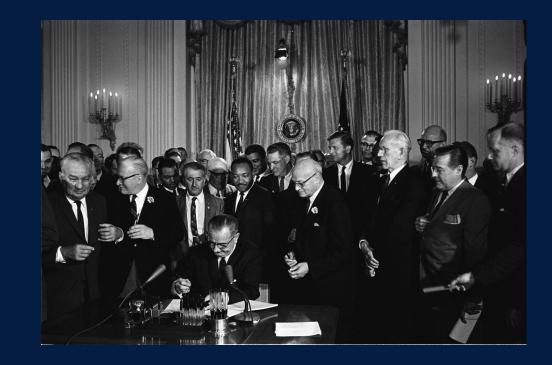

# IN 1970, THE TWO FORCES JOINED TO FORM WHAT IS NOW KNOWN AS THE NATIONAL PARENT TEACHER ASSOCIATION **GIVING EVERY CHILD ONE VOICE**

THIS UNIFICATION IS AN IMPORTANT PART OF NATIONAL PTA HISTORY

IT SERVES AS A REMINDER OF OUR COLLECTIVE GOALS FOR ALL STUDENTS AND CHILDREN