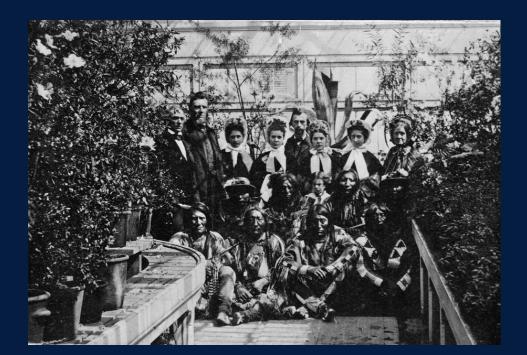

## THE NATIONAL CONGRESS OF MOTHERS THEN HELPED....

## **SELENA BUTLER ORGANIZE THE NATIONAL CONGRESS OF COLORED PARENTS AND TEACHER ASSOCIATION IN 1926**

Members Welcome