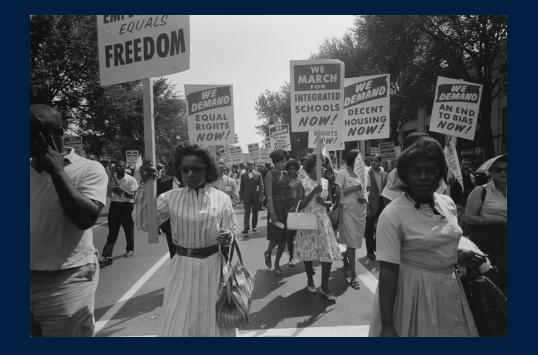

## WORKSHOP ATTENDEES

Members Welcome

NAME **PTA UNIT** POSITION WHAT DO YOU WANT TO TAKEAWAY **FROM THIS WORKSHOP?** 

ON FEBRUARY 17TH, 1897, ALICE BURNEY & PHOEBE HURST FOUNDED THE NATIONAL CONGRESS OF MOTHERS

## THE EVOLUTION OF THE PTA

OVER 2,000 PEOPLE ATTENDED THE FIRST CONVENTION IN WASHINGTON DC

20 YEARS LATER THERE WERE 37 STATE CHARTERED CONGRESSES